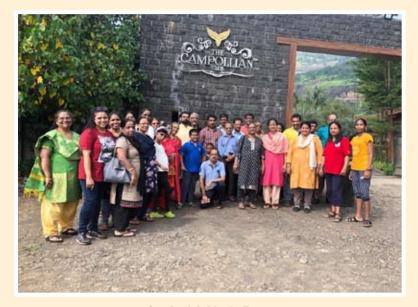

With all my heart, I wish you all rich blessings and all the best for 2020.

Blessings:

Salomon Achen Kalarikkal

**Our Parish Picnic Team** 

Our Parish Picnic at Khopoli

Not Clear